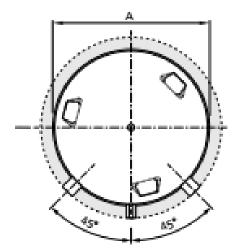

## **Dimension and Connections**

| Α   | (without insulation)                  | 790 mm  |
|-----|---------------------------------------|---------|
| Α   | (with fixed insulation*)              | 830 mm  |
| Α   | (with fixed and removable insulation) | 990 mm  |
| В   |                                       | 220 mm  |
| С   |                                       | 355 mm  |
| D   |                                       | 1030 mm |
| E   |                                       | 1130 mm |
| F   |                                       | 1705 mm |
| G   | (without insulation)                  | 1975 mm |
| G   | (with insulation*)                    | 2050 mm |
| 1.  | Connection P.R.V.                     | 1¼"     |
| 2.  | Primary connections                   | 3"      |
| 3.  | Primary connections                   | 3"      |
| 4.  | Primary connections                   | 3"      |
| 6.  | Sensor connection                     | 1/2"    |
| 7.  | Sensor connection                     | 1/2"    |
| 12. | Element connection                    | 2"      |
| 13. | Drain connection                      | 1"      |