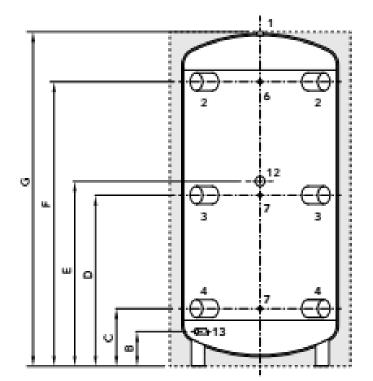

## **Dimension and Connections**

| Α   | (without insulation)                  | 790 mm  |
|-----|---------------------------------------|---------|
| Α   | (with fixed insulation*)              | 830 mm  |
| Α   | (with fixed and removable insulation) | 990 mm  |
| В   |                                       | 220 mm  |
| С   |                                       | 355 mm  |
| D   |                                       | 1030 mm |
| E   |                                       | 1130 mm |
| F   |                                       | 1705 mm |
| G   | (without insulation)                  | 1975 mm |
| G   | (with insulation*)                    | 2050 mm |
| 1.  | Connection P.R.V.                     | 1¼"     |
| 2.  | Primary connections                   | 3"      |
| 3.  | Primary connections                   | 3"      |
| 4.  | Primary connections                   | 3"      |
| 6.  | Sensor connection                     | 1/2"    |
| 7.  | Sensor connection                     | 1/2"    |
| 12. | Element connection                    | 2"      |
| 13. | Drain connection                      | 1"      |

## Note\*

The vessel is supplied with 20mm thick PEXL rigid insulation that cannot be removed. Insulation properties. Thermal conductivity 0.034 W/m K

The vessel is supplied with a further 80mm Viles polyester insulation blanket that can be removed if necessary. Insulation properties Thermal conductivity 0.036 W/m K