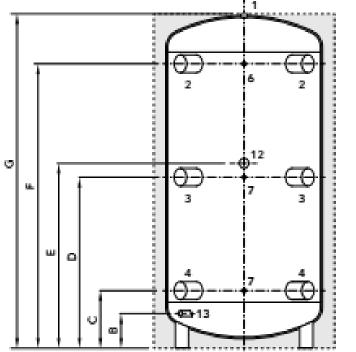

## **Dimension and Connections**

| A<br>A | (without insulation)<br>(with fixed insulation*) | 1000 mm<br>1040 mm |
|--------|--------------------------------------------------|--------------------|
| Ă      | (with fixed and removable insulation)            | 1200 mm            |
| B      | (with fixed and removable insulation)            | 250 mm             |
| č      |                                                  | 415 mm             |
| D      |                                                  | 1080 mm            |
| Ē      |                                                  | 1180 mm            |
| F      |                                                  | 1745 mm            |
| G      | (without insulation)                             | 2090 mm            |
| G      | (with insulation*)                               | 2165 mm            |
| 1.     | Connection P.R.V.                                | 1¼"                |
| 2.     | Primary connections                              | 4"                 |
| 3.     | Primary connections                              | 4"                 |
| 4.     | Primary connections                              | 4"                 |
| 6.     | Sensor connection                                | 1⁄2"               |
| 7.     | Sensor connection                                | 1/2"               |
| 12.    | Element connection                               | 2"                 |
| 13.    | Drain connection                                 | 1"                 |