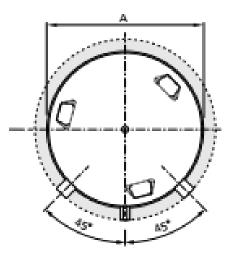

## **Dimension and Connections**

| Α   | (without insulation)                  | 1500 mm |
|-----|---------------------------------------|---------|
| Α   | (with fixed insulation*)              | 1540 mm |
| Α   | (with fixed and removable insulation) | 1700 mm |
| в   |                                       | 280 mm  |
| С   |                                       | 495 mm  |
| D   |                                       | 1300 mm |
| Е   |                                       | 1405 mm |
| F   |                                       | 2105 mm |
| G   | (without insulation)                  | 2575 mm |
| G   | (with insulation*)                    | 2650 mm |
| 1.  | Connection P.R.V.                     | 1¼"     |
| 2.  | Primary connections                   | 4"      |
| 3.  | Primary connections                   | 4"      |
| 4.  | Primary connections                   | 4"      |
| 6.  | Sensor connection                     | 1/2"    |
| 7.  | Sensor connection                     | 1/2"    |
| 12. | Element connection                    | 1½"     |
| 13. | Drain connection                      | 1¼"     |