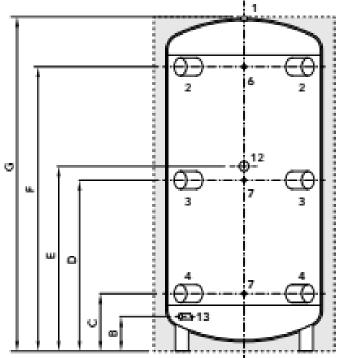

## **Dimension and Connections**

| Α   | (without insulation)                  | 1500 mm |
|-----|---------------------------------------|---------|
| Α   | (with fixed insulation*)              | 1540 mm |
| Α   | (with fixed and removable insulation) | 1700 mm |
| в   |                                       | 280 mm  |
| С   |                                       | 495 mm  |
| D   |                                       | 1300 mm |
| Е   |                                       | 1405 mm |
| F   |                                       | 2105 mm |
| G   | (without insulation)                  | 2575 mm |
| G   | (with insulation*)                    | 2650 mm |
| 1.  | Connection P.R.V.                     | 1¼"     |
| 2.  | Primary connections                   | 4"      |
| 3.  | Primary connections                   | 4"      |
| 4.  | Primary connections                   | 4"      |
| 6.  | Sensor connection                     | 1/2"    |
| 7.  | Sensor connection                     | 1/2"    |
| 12. | Element connection                    | 1½"     |
| 13. | Drain connection                      | 1¼"     |

## Note\*

The vessel is supplied with 20mm thick PEXL rigid insulation that cannot be removed. Insulation properties. Thermal conductivity 0.034 W/m K

The vessel is supplied with a further 80mm Viles polyester insulation blanket that can be removed if necessary. Insulation properties Thermal conductivity 0.036 W/m K