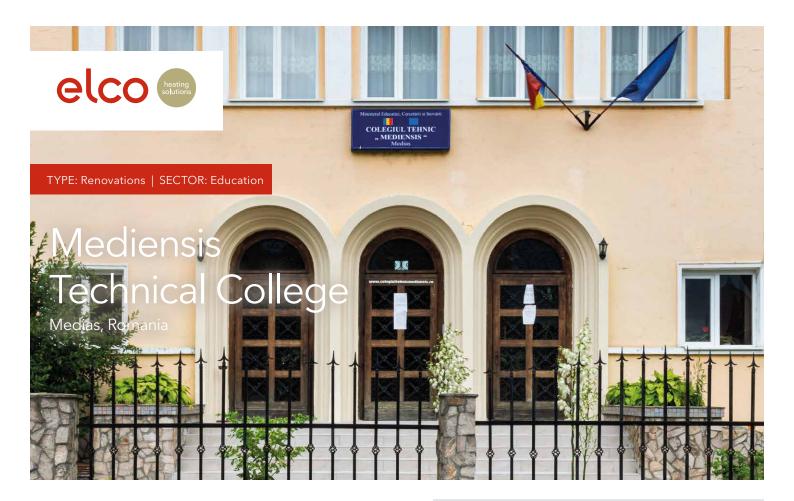

## Technical college upgrades to ELCO's advanced boiler technology.

ELCO Heating Solutions has supplied two TRIGON® XL 250 gas condensing boilers to Mediensis Technical College, Medias. The new boilers are providing highly efficient heating and hot water to the entire property.

### The challenge

The HVAC system at Mediensis Technical College was upgraded with the latest floor standing boiler technology from ELCO Heating Solutions. The TRIGON® XL 250 represents a major upgrade, with the new boilers offering a range of technical firsts.

### Comment

The access to the plant room within the Mediansis Technical College was limited, which created a challenge when replacing the boilers. As a result, it was imperative to specify a compact unit that would be easy to manouevre on site. Measuring only 468cm wide and supplied with castor wheels, ensured the TRIGON® XL 250 could be taken through narrow doors and corridors for a hassle free installation.