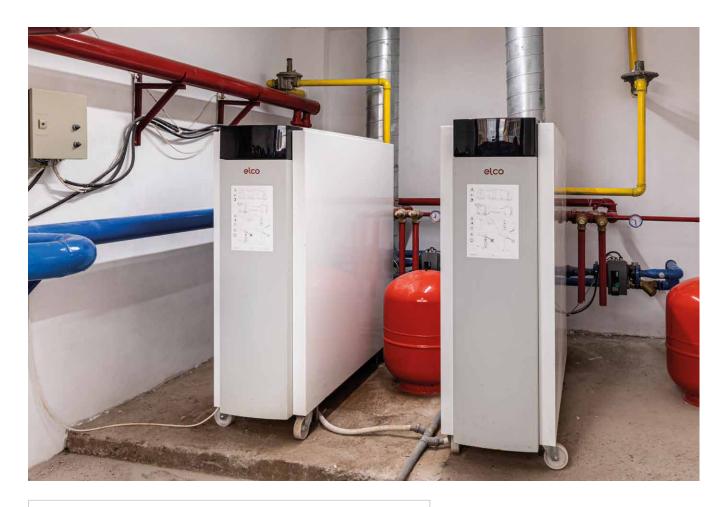

### The ELCO solution

The installation of the two ELCO units was part of the complete refurbishment of the heating and hot water system at Mediensis Technical College.

The final result is outstanding!

The new boilers have made a tremendous impact, helping to significantly reduce operating costs and greatly improve all-round reliability. ??

### The plant scheme

- 2 x TRIGON® XL 250 (installed in cascade with equalisation cylinder and four heating circuits)
- ▶ System capability
- ▶ Intelligent control
- ► Compact design with small footprint