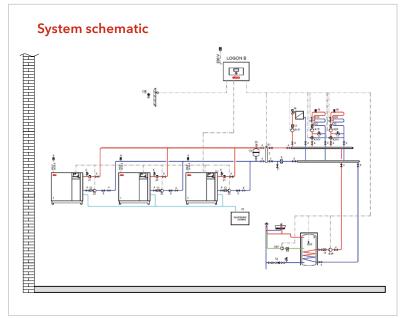

## The plant scheme:

- 3 x TRIGON® XXL SE 850 and 4 x R3605 (installed in cascade)
- ► Top model with low emissions
- Designed for complex systems
- Optimised solutions for every project