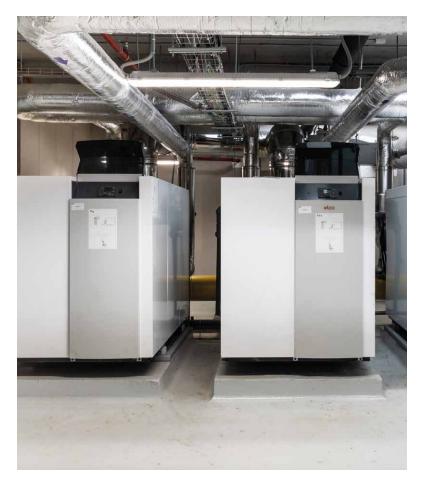

## The plant scheme:

- 3 x TRIGON® XXL SE 850 and 4 x R3605 (installed in cascade)
- ► Top model with low emissions
- Designed for complex systems
- Optimised solutions for every project