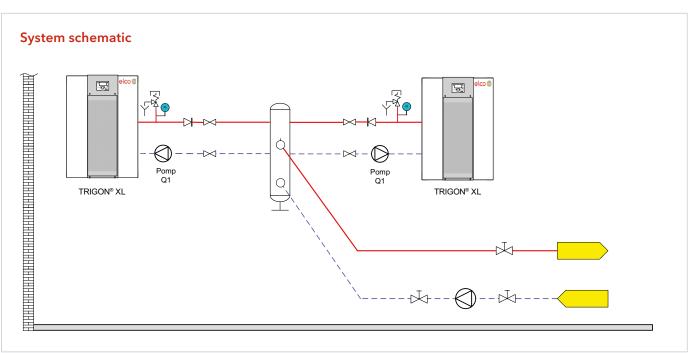

rgy efficiency.

### **Featured products:**



# The TRIGON® XL represents a significant step forward in heating technology.

With extremely flexible configurations, clever design and a range of models available, the boiler is perfect for a variety of commercial applications. Plus, extensive cascade arrangements of up to 8 boilers with a combined output of 4,560kW are possible.

- Unique heat exchanger with HEX<sup>3</sup> geometry for class leading NOx and CO emissions
- Extremely high efficiency
- ► Robust stainless steel heat exchanger
- ▶ Low water content boiler
- ► Compact dimensions
- Can be easily dismantled and reassembled onsite





### The ELCO solution

No concrete savings figures are available yet, but expectations are that the current installation is a lot more economical.



# The plant scheme

▶ 2 x TRIGON® XL 200

# A complete service

Future-proof. When choosing this installation, the replacement of the existing front burner was taken into account.

## **Benefits**

TRIGON® XL 200