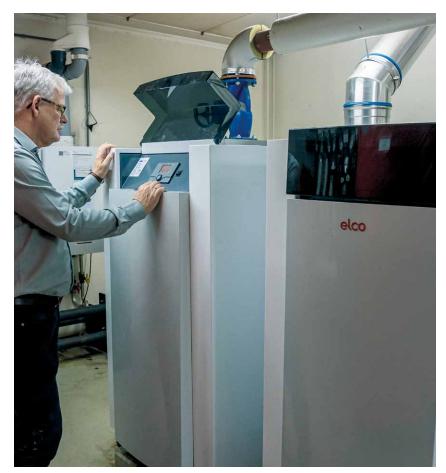

Thanks to ELCO, the new TRIGON® XL boilers were successfully installed in just two days.

The TRIGON® XL incorporates the finest engineering and components to offer high quality levels of power and performance. It achieves low NOx emissions by utilising a premix burner system alongside a stainless steel heat exchanger. As a result, residents at the care centre now enjoy comfortable levels of heat as well as exceptional energy efficiency.