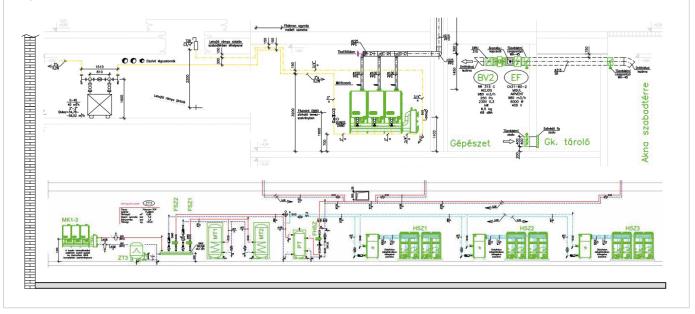

## System schematic

## The plant scheme

- ▶ 3 x THISION® L ECO 120
- ▶ 3 x THISION<sup>®</sup> L PLUS 140