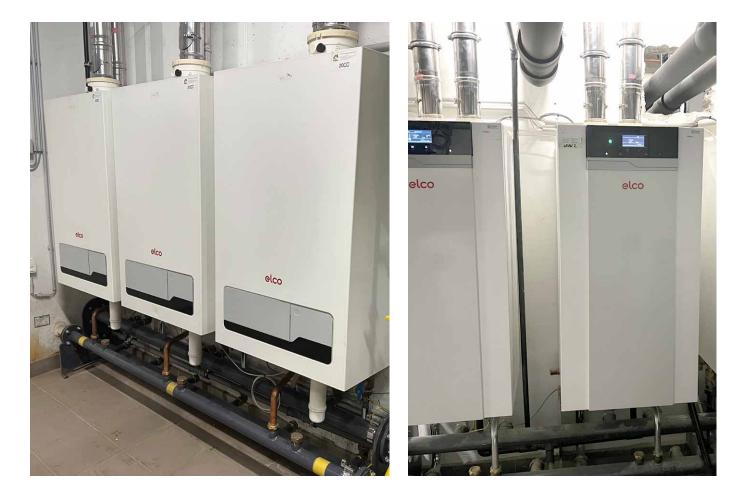

## The challenge

The biggest challenge during the whole project was to install the most optimal boilers within the narrow dimensions of the plant rooms. As it was a large project, the problem arose that not enough space was provided for the boiler houses. A lot of space was taken up by parking and other rooms beneath the buildings.

## The plant scheme

- ▶ 3 x THISION® L ECO 120
- ▶ 3 x THISION<sup>®</sup> L PLUS 140

## The ELCO solution

The buildings were equipped with the older THISION® L ECO and the newer version THISION® L PLUS. Their small enclosure dimensions also aided installation while saving space.