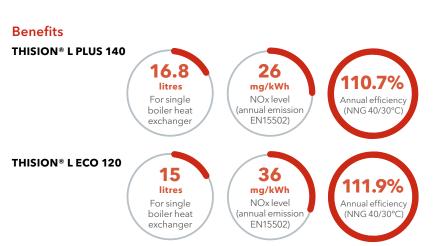

#### Designed to deliver.

The THISION® L PLUS incorporates the latest high-performance technology and carefully engineered components to provide maximum efficiency for the lifetime of the boiler. This ensures the total cost of ownership is greatly reduced, offering an ecological solution for a range of commercial applications.

## The ELCO solution

The buildings were equipped with the older THISION® L ECO and the newer version THISION® L PLUS. Their small enclosure dimensions also aided installation while saving space.